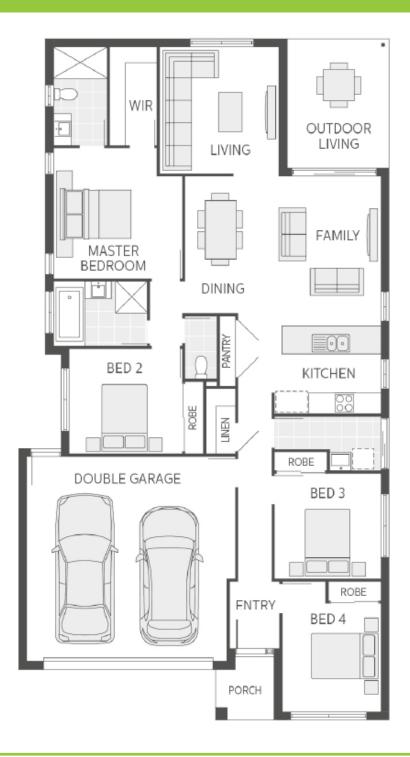

### Montrose 20 MKII – Hamptons facade

#### HOME AND LAND PACKAGE INCLUSIONS:

- Facade as shown
- Carpet and tiling
- Fixed price site works
- Exposed aggregate driveway and path to entry
- Integrated slab to outdoor living area (tiling not included)
- Steel Frame and Colorbond Roof
- Panelift automatic garage door with 3 remotes

- Ceasarstone bench tops to kitchen, bathroom and ensuite
- Semi-frameless shower screen to bathroom and ensuite
- Extended tile height to 2100mm on vanity wall to bathroom and ensuite
- Stained timber feature front entry door
- Mirror sliding doors to robes
- NBN lead in