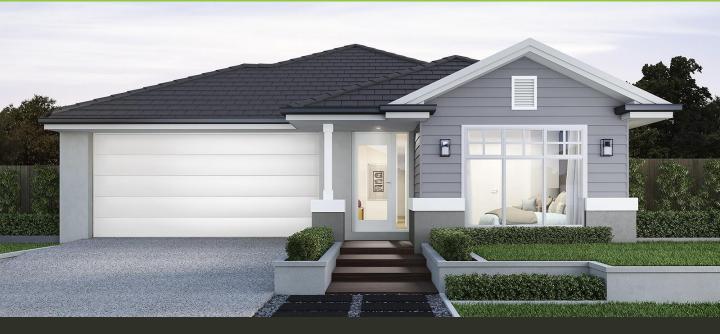

### Montrose 20 MKII – Hamptons facade

#### HOME AND LAND PACKAGE INCLUSIONS:

- Facade as shown
- Carpet and tiling
- Fixed price site works
- Exposed aggregate driveway and path to entry
- Integrated slab to outdoor living area (tiling not included)
- Steel Frame and Colorbond Roof
- Panelift automatic garage door with 3 remotes